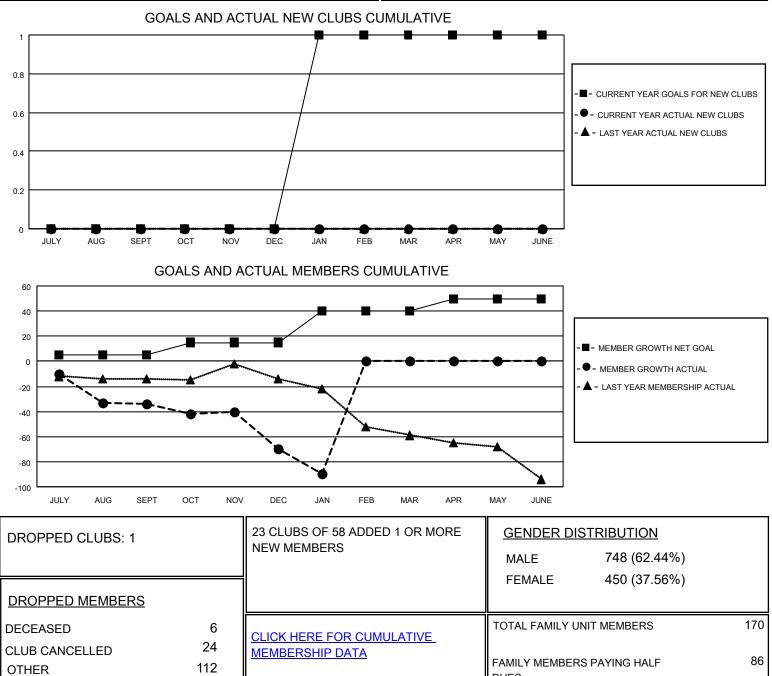

## LOCATION OKLAHOMA

**District 3 SW** 

Results as of: 1/31/2021

| Clubs                 |               |           |               | Members               |                       |                         |                                                    |
|-----------------------|---------------|-----------|---------------|-----------------------|-----------------------|-------------------------|----------------------------------------------------|
| RESULTS FOR 2020-2021 |               |           |               | RESULTS FOR 2020-2021 |                       |                         |                                                    |
| QUARTER               | NEW CLUB GOAL | NEW CLUBS | DROPPED CLUBS | QUARTER               | ER GROWTH NET<br>GOAL | MEMBER GROWTH<br>ACTUAL | DROPPED<br>MEMBERS ACTUAL<br>(including transfers) |
| JULY/AUG/SEPT         | 0             | 0         | 1             | JULY/AUG/SEPT         | 5                     | 23                      | 55                                                 |
| OCT/NOV/DEC           | 0             | 0         | 0             | OCT/NOV/DEC           | 10                    | 32                      | 66                                                 |
| JAN/FEB/MAR           | 1             | 0         | 0             | JAN/FEB/MAR           | 25                    | 1                       | 21                                                 |
| APR/MAY/JUNE          | 0             | 0         | 0             | APR/MAY/JUNE          | 10                    | 0                       | 0                                                  |